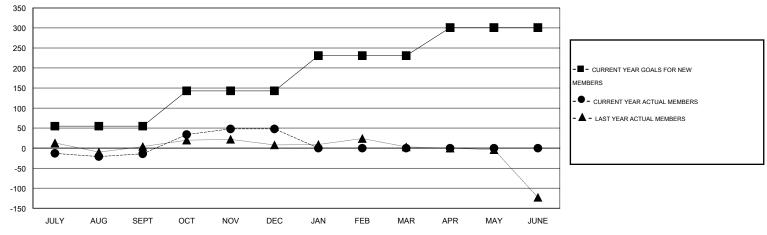

#### GOALS AND ACTUAL MEMBERS CUMULATIVE

| DROPPED CLUBS: 4  DROPPED MEMBERS |     | 26 CLUBS OF 51 ADDED 1 OR MORE NEW MEMBERS | GENDER DISTRIBU<br>MALE<br>FEMALE | TION<br>580 (58.65%)<br>409 (41.35%) |     |
|-----------------------------------|-----|--------------------------------------------|-----------------------------------|--------------------------------------|-----|
| DECEASED                          | 4   | CLICK HERE FOR HEALTH                      | FAMILY UNIT MEMBERS               |                                      | 184 |
| CLUB CANCELLED                    | 50  | ASSESSMENT DATA                            |                                   | 86                                   |     |
| OTHER                             | 56  |                                            | HEAD OF HOUSEHOLD                 |                                      |     |
| TOTAL                             | 110 |                                            | NON-HEAD OF HOUSEHOL              | 98                                   |     |

## **LOCATION ZIMBABWE**

GMT CA 6-Afi

|               |                  | Clubs             |                  |                  |                       |                    | Members                             |                    |                  |  |
|---------------|------------------|-------------------|------------------|------------------|-----------------------|--------------------|-------------------------------------|--------------------|------------------|--|
|               | RESUI            | LTS FOR 2014-2015 | i                |                  | RESULTS FOR 2014-2015 |                    |                                     |                    |                  |  |
| QUARTER       | NEW CLUB<br>GOAL | NEW CLUBS         | DROPPED<br>CLUBS | NET<br>GAIN/LOSS | QUARTER               | NEW MEMBER<br>GOAL | CHARTER AND<br>NEW MEMBERS<br>ADDED | DROPPED<br>MEMBERS | NET<br>GAIN/LOSS |  |
| JULY/AUG/SEPT | 1                | 0                 | 2                | -2               | JULY/AUG/SEPT         | 55                 | 50                                  | 64                 | -14              |  |
| OCT/NOV/DEC   | 2                | 1                 | 2                | -1               | OCT/NOV/DEC           | 88                 | 108                                 | 46                 | 62               |  |
| JAN/FEB/MAR   | 2                | 0                 | 0                | 0                | JAN/FEB/MAR           | 88                 | 0                                   | 0                  | 0                |  |
| APR/MAY/JUNE  | 1                | 0                 | 0                | 0                | APR/MAY/JUNE          | 70                 | 0                                   | 0                  | 0                |  |