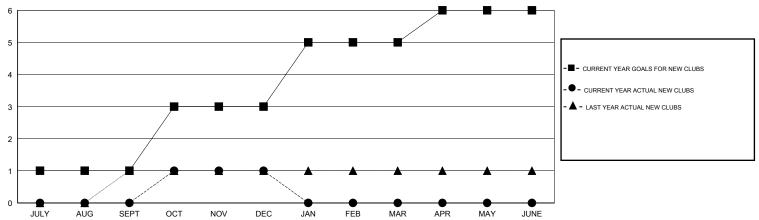

#### GOALS AND ACTUAL NEW CLUBS CUMULATIVE

## **LOCATION ZIMBABWE**

GMT CA 6-Afi

|               |                  | Clubs             |                  |                  |                       |                    | Members                             |                    |                  |  |
|---------------|------------------|-------------------|------------------|------------------|-----------------------|--------------------|-------------------------------------|--------------------|------------------|--|
|               | RESUI            | LTS FOR 2014-2015 | i                |                  | RESULTS FOR 2014-2015 |                    |                                     |                    |                  |  |
| QUARTER       | NEW CLUB<br>GOAL | NEW CLUBS         | DROPPED<br>CLUBS | NET<br>GAIN/LOSS | QUARTER               | NEW MEMBER<br>GOAL | CHARTER AND<br>NEW MEMBERS<br>ADDED | DROPPED<br>MEMBERS | NET<br>GAIN/LOSS |  |
| JULY/AUG/SEPT | 1                | 0                 | 2                | -2               | JULY/AUG/SEPT         | 55                 | 50                                  | 64                 | -14              |  |
| OCT/NOV/DEC   | 2                | 1                 | 2                | -1               | OCT/NOV/DEC           | 88                 | 108                                 | 46                 | 62               |  |
| JAN/FEB/MAR   | 2                | 0                 | 0                | 0                | JAN/FEB/MAR           | 88                 | 0                                   | 0                  | 0                |  |
| APR/MAY/JUNE  | 1                | 0                 | 0                | 0                | APR/MAY/JUNE          | 70                 | 0                                   | 0                  | 0                |  |